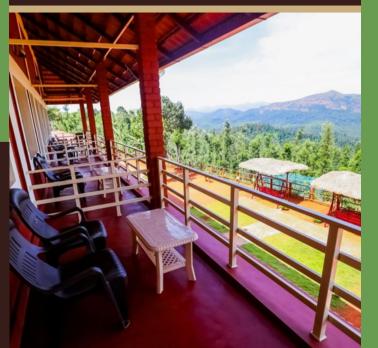

QUAD SHARING ROOM

- TOTAL 4 DOUBLE
   OCCUPANCY ROOMS
   ON FIRST FLOOR
- STAY
- 2/3 PERSON
   OCCUPANCY
- 3 MEALS
- HI-TEA SNACKS
- ACTIVITIES & STANDARD FACILITIES
- CHECK-IN: 12:00 PM
- CHECK-OUT: 11:00 AM
- 1 BATHROOM ATTACHED
- SIT-OUT

DOUBLE / TRIPLE SHARING ROOM